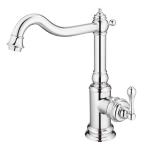

## Classik

Kitchen Faucet 6703-96-80CP

### **INTRODUCTION:**

Classik Series Faucets created the classic style across generations with precise design and modern technologies for satisfying the fine art request of present generation.

### **DESCRIPTION:**

- 1.Brasss of sand-casting body meets ISO CuZn40Pb standard
- 2. Premium metal construction for durability
- 3. Justime finishes resist corrosion and tarnish
- 4. Finish meets the standard of ASTM-SC2
- 5.Stainless steel braided hose with SANTOPRENE tube (meets NSF approval), can stand15Kg/cm2 water pressure and 120°C heat
- 6.Aerator with removable flow restrictor (2.2 GPM max.), end-user can take off it for larger water flow if necessary
- 7. Coordinates with other products in Classik collection