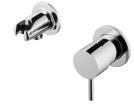

## Concealed Shower Mixer 6771-X3-80CP

## **DESCRIPTION:**

1.Premium Brass with Chrome finished meets ASTM-SC2 standard.

2.Handles material meets JIS 3771 Standard.

3. The mixing valve could be installed in the cemented and wood wall.

4. Wall supply is designed with the holder for user convenience.