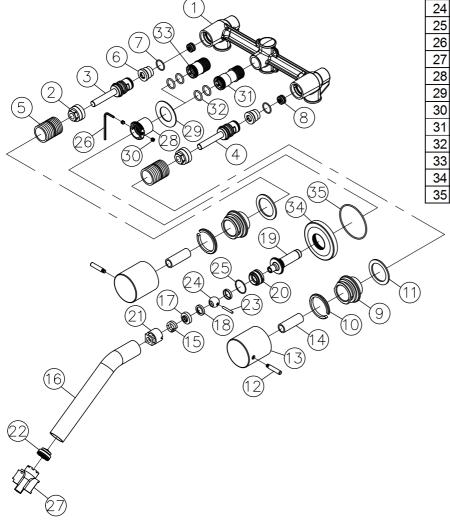

## Lucky 7

Two-Handle Wall-Mounted Basin Faucet 6777-92-81CP

| NO | Part NO.     | Part Name         | QTY                                                                     |
|----|--------------|-------------------|-------------------------------------------------------------------------|
| 1  | 0757-92-09RB | Valve Body        | 1                                                                       |
| 2  | 0757-ZK-68RB | Retaining Nut     | 2<br>1                                                                  |
| 3  | 0757-ZS-7900 |                   |                                                                         |
| 4  | 0757-ZT-7900 | Ceramic Cartridge | 1                                                                       |
| 5  | 0874-ZK-68CR | Threaded Shank    | 2                                                                       |
| 6  | 0757-ZM-68RB | Sealing Plug      | 2<br>2<br>2<br>2<br>2<br>2<br>2<br>2<br>2<br>2<br>2<br>2<br>2<br>2<br>1 |
| 7  | 0874-9D-5101 | O-Ring            | 2                                                                       |
| 8  | 6926-CV-8000 | Check valve       | 2                                                                       |
| 9  | 0777-ZB-68CR | Mounting Bracket  | 2                                                                       |
| 10 | 0909-ZW-7500 | C-Clip            | 2                                                                       |
| 11 | D056-00-5100 | Washer            | 2                                                                       |
| 12 | 0777-ZC-68CP | Handle Lever      | 2                                                                       |
| 13 | 0777-ZA-22RB | Handle Cap        | 2                                                                       |
| 14 | 0803-ZF-68CR | Handle Adaptor    | 2                                                                       |
| 15 | 0757-AP-5400 | Spring            |                                                                         |
| 16 | 0777-BA-77CP | Spout             | 1                                                                       |
| 17 | 0777-BC-68RB | Connector         | 1                                                                       |
| 18 | 0777-BH-7500 | Teflon Gasket     | 2<br>1                                                                  |
| 19 | 0777-BK-68CP | Valve Adaptor     | 1                                                                       |
| 20 | 0777-BL-68CP | Nut               | 1                                                                       |
| 21 | 0777-BM-68RB | Base              | 1                                                                       |
| 22 | 0903-HG-7900 | Areater           | 1                                                                       |
| 23 | 0777-BP-5400 | Pin               | 1                                                                       |
| 24 | 0777-BU-68RB | Valve             | 1                                                                       |
| 25 | C074-03-5100 | O-Ring            | 1                                                                       |
| 26 | F026-X0-38ZP | Hex Key           | 1                                                                       |
|    | T001-14-7513 | Key Tool          | 1                                                                       |
| 28 | 0777-FC-68CR | Adapter           | 1                                                                       |
| 29 | E062-00-5400 | Gasket            | 1                                                                       |
| 30 | F026-28-5400 | Set Screw         | 2                                                                       |
| 31 | 0777-FH-68CR | Threaded Shank    | 1                                                                       |
| 32 | C083-00-5101 | O-Ring            | 4                                                                       |
| 33 | 0777-FJ-68CR | Threaded Shank    | 1                                                                       |
| 34 | 0777-FS-22CP | Flange            | 1                                                                       |
| 35 | 0910-W2-5100 | O-Ring            | 1                                                                       |