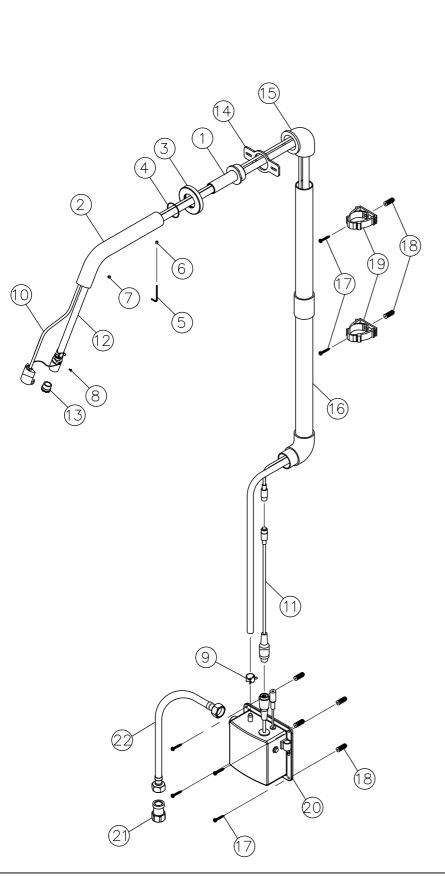

## Sensor Basin Faucet 6797-S5-80CP

| NO | Part NO.     | Part Name         | QTY |
|----|--------------|-------------------|-----|
| 1  | 0797-SF-68RB | Connector         | 1   |
| 2  | 6797-SA-79CJ | Faucet Body       | 1   |
| 3  | 0797-SC-22CP | Flange            | 1   |
| 4  | C204-00-5100 | O-Ring            | 1   |
| 5  | 0797-SQ-5400 | Hex. Key          | 1   |
| 6  | 0797-SV-5400 | Set Screw         | 1   |
| 7  | 0797-SW-5400 | Set Screw         | 1   |
| 8  | 0797-SX-5400 | Cap Head Bolt     | 1   |
| 9  | 0797-SY-5400 | Clip              | 1   |
| 10 | 0797-SD-7900 | Sensor Assembly   | 1   |
| 11 | 0797-SZ-7900 | Signal Wire       | 1   |
| 12 | 6797-SH-7900 | Hose              | 1   |
| 13 | N001-22-79C0 | Aerator           | 1   |
| 14 | 0797-SM-5400 | Bracket           | 1   |
| 15 | 0797-SP-7500 | PVC Pipe Elbow    | 1   |
| 16 | 6797-SN-7900 | PVC Pipe          | 1   |
| 17 | 0797-SS-5400 | Screw             | 6   |
| 18 | 0797-ST-7500 | Plastic Anchor    | 6   |
| 19 | 0797-SU-7500 | Pipe Holder       | 2   |
| 20 | 0797-SR-7900 | Valve Control Box | 1   |
| 21 | 6874-KB-80CR | Connector         | 1   |
| 22 | S030-FF-7900 | Braided Hose      | 1   |