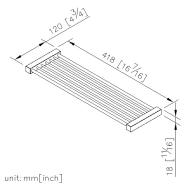

## Cubic

Shelf 6817-72-80CP

#### **INTRODUCTION:**

The main body had been designed with lovable elongate square shape, it demonstrate the neat esthetic sensibilities.

### **DESCRIPTION:**

- 1.Brass of sand-casting body meets JIS 3604 standard
- 2. Premium metal construction for durability
- 3. Justime finishes resist corrosion and tarnish
- 4. Finish meets the standard of ASTM-SC2
- 5. Correctly installed product's loading is 5 kg f
- 6. Coordinates with other products in Cubic Collection