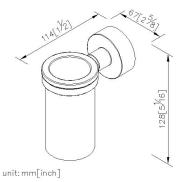

### **Glance**

Tumbler Holder 6910-30-80CP

### **DESCRIPTION:**

- 1.Brass forging mounting base and ring meet JIS 3771 standard.
- 2. Premium metal construction for durability.
- 3. Justime finishes resist corrosion and tarnish.
- 4. Chrome plated finish meets the standard of ASTM-SC2.
- 5. Frosted glass tumbler increases visual softness.
- 6.After well installed holder can load up to 2 Kgf.
- 7. Capacity is 160ml.
- 8. Coordinates with other products in 6910 collection.