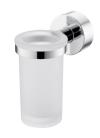

### **Glance**

Tumbler Holder 6910-30-80CP

### **DESCRIPTION:**

- 1.Brass forging mounting base and ring meet JIS 3771 standard.
- 2. Premium metal construction for durability.
- 3. Justime finishes resist corrosion and tarnish.
- 4. Chrome plated finish meets the standard of ASTM-SC2.
- 5. Frosted glass tumbler increases visual softness.
- 6.After well installed holder can load up to 2 Kgf.
- 7. Capacity is 160ml.
- 8. Coordinates with other products in 6910 collection.