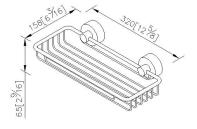

### **DESCRIPTION:**

- 1.Brass forging mounting base meets JIS 3771 standard.
- 2. Justime finishes resist corrosion and tarnish.
- 3. Chrome plated finish meets the standard of ASTM-SC2.
- 4.Brass basket dimension 320\*126\*43mm.
- 5. Correctly installed product loading is 5 Kgf.
- 6. Coordinates with other products in 6910 collection.

unit: mm[inch]