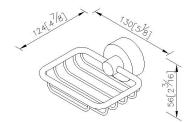

# Shower Basket 6910-87-80CP

# DESCRIPTION:

- 1.Brass forging mounting base meets JIS 3771 standard.
- 2.Justime finishes resist corrosion and tarnish.3.Chrome plated finish meets the standard of ASTM-SC2.
- 4.Brass basket dimension 130\*95\*27mm.
- 5.Correctly installed product loading is 5 Kgf.
- 6.Coordinates with other products in 6910 collection.