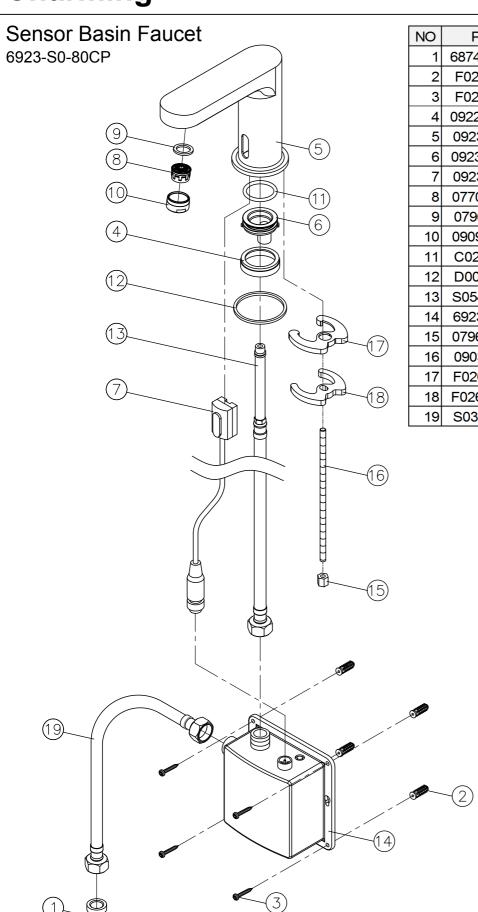

## Charming

| NO | Part NO.     | Part Name         | QTY |
|----|--------------|-------------------|-----|
| 1  | 6874-KB-80CR | Connector         | 1   |
| 2  | F026-00-7500 | Plastic Anchor    | 4   |
| 3  | F026-04-5400 | Screw             | 4   |
| 4  | 0922-DF-22CR | Retaining Nut     | 1   |
| 5  | 0923-S0-03CJ | Faucet Body       | 1   |
| 6  | 0923-SA-22RB | Connector Base    | 1   |
| 7  | 0923-SD-7900 | Sensor            | 1   |
| 8  | 0770-W2-7900 | Aerator           | 1   |
| 9  | 0796-9C-5101 | Gasket            | 1   |
| 10 | 0909-VA-68CP | Spout-Escutcheon  | 1   |
| 11 | C029-20-5101 | O-Ring            | 1   |
| 12 | D007-00-5100 | Gasket            | 1   |
| 13 | S054-FM-7900 | Braided Hose      | 1   |
| 14 | 6923-SR-8000 | Valve Control Box | 1   |
| 15 | 0796-E8-68RB | Hex Nut           | 1   |
| 16 | 0903-UL-5400 | Mounting Bolt     | 1   |
| 17 | F026-C7-5100 | Rubber Washer     | 1   |
| 18 | F026-C9-55CN | Mounting Bracket  | 1   |
| 19 | S030-FF-7900 | Braided Hose      | 1   |