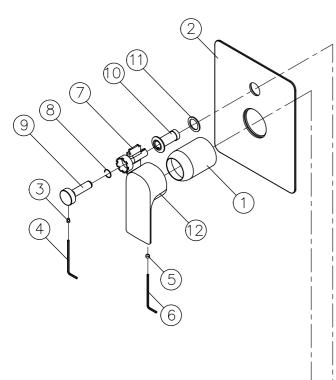

## Arch 2

Concealed Mixer Valve W/Diverter 7790-XW-80CP

| NO | Part NO.     | Part Name         | QTY |
|----|--------------|-------------------|-----|
| 1  | 0703-XJ-77CP | Bonnet Shell      | 1   |
| 2  | 7790-HN-80CP | Faceplate         | 1   |
| 3  | 0755-C4-5400 | Set Screw         | 1   |
| 4  | 0848-F4-38BN | Hex Key           | 1   |
| 5  | F026-49-5400 | Set Screw         | 1   |
| 6  | F026-X0-38ZP | Hex Key           | 1   |
| 7  | T001-14-7513 | Key Tool          | 1   |
| 8  | 0757-HG-5400 | C-Ring            | 1   |
| 9  | 0757-HP-68CP | Connector         | 1   |
| 10 | 0757-HW-68CP | Decorative Cover  | 1   |
| 11 | D015-40-5100 | Rubber Washer     | 1   |
| 12 | 0790-CA-22CJ | Handle            | 1   |
| 13 | 0752-9N-5101 | Rubber Sealing    | 1   |
| 14 | 0757-HK-7500 | Gasket            | 1   |
| 15 | 0757-HV-68RB | Pipe Fitting      | 1   |
| 16 | 0757-HY-68RB | Connector         | 1   |
| 17 | 0752-9L-5101 | Spacer            | 1   |
| 18 | 0757-HR-68RB | Connector         | 1   |
| 19 | 0757-HT-5400 | Rod of Diverter   | 1   |
| 20 | E060-00-5400 | Gasket            | 1   |
| 21 | C016-08-5101 | O-Ring            | 1   |
| 22 | C018-23-5101 | O-Ring            | 1   |
| 23 | M036-06-5400 | Spring            | 1   |
| 24 |              | Retaining Nut     | 1   |
| 25 | 0757-HS-68RB | Connector         | 2   |
| 26 | 0757-XW-09RB | Valve Body        | 1   |
| 27 | 0759-B4-7900 | Ceramic Cartridge | 1   |
| 28 | 6926-CV-8000 | Check valve       | 2   |
| 29 | C010-01-5100 | O-Ring            | 1   |
| 30 | C083-00-5101 | O-Ring            | 2   |