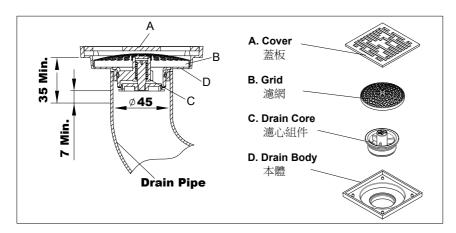

## INSTALLATION INSTRUCTIONS

Floor Drain 地漏安裝說明

- 1. Remove the Cover, Grid and Drain Core from the Drain Body.
  - 將蓋板、濾網及濾心組件,從本體取出.
- 2. Apply the cement or other sealant around the underside of the flange of Drain Body. Place the Drain Body into the floor hole and level the **Drain Body**

Notice: The drain surface should be lower than the floor.

將本體的下沿塗上水泥或適量的密封劑。將本體置入挖好的地漏坑內,排水口與下水道口對中,壓緊並抹平水泥. 注意:平面應稍低於地面少許.

3. Assemble Drain Core, Grid and Cover into Drain Body.

將蓋板、濾網及濾心組件放入本體內.

4. Remove any excess cement or sealant. 請將地板多餘的水泥或密封劑清除.

## **INSTALATION**

安裝方法

- 1. Inquire for an agent if there is any installing question. 若安裝本產品有任何問題,請向專業人員詢問.
- 2. Make sure there is at least 7mm height space from the bottom of **Drain Core** to prevent inactive drain function. (Please see Fig.1) 確認濾心組件底部至彎頭底部至少有 7mm空間. (請參照圖示1)