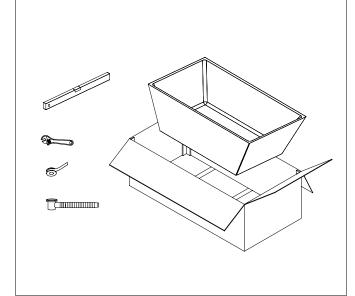

## **BATHTUB**

浴缸安裝說明

1. Remove the Bath from the carton.

Ensure that the Bath does not come into contact with rough surfaces.

Rough surfaces will scratch your Bath .

Always ensure that the Bath is placed on cardboard or carpets during installation.