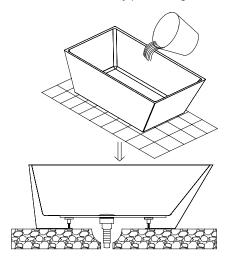

4. Finally you need to do a fnal test for drainage. Ensure that the thin masking plastic adhered to your bath during manufacture has been removed . Fill the Bath with water and check that ALL the water flows freely to the waste

A small amount of water may pool owing to surface tension.

5. Apply a thick beed of silcone within bath outline allow to set 24 hours.

This installation guide, the installation of waste connection should be only suitably by qualified person.