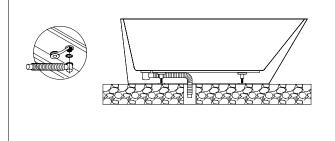

Place the Bath in position for installation.

2. Adjust the self-levelling feet such that the Bath is level. Only if the Bath is level will all water drain to the waste outlet. Please ensure legs are adjusted in line with the base of bath. Check that bath sits flat.