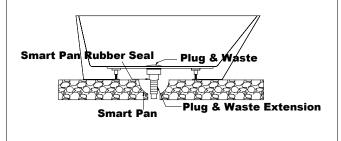

Place the Bath in position for installation.

2. Adjust the self-levelling feet such that the Bath is level. Only if the Bath is level will all water drain to the waste outlet. Please ensure legs are adjusted in line with the base of bath. Check that bath sits flat.

4. Finally you need to do a fnal test for drainage. Ensure that the thin masking plastic adhered to your bath during manufacture has been removed . Fill the Bath with water and check that ALL the water flows freely to the waste