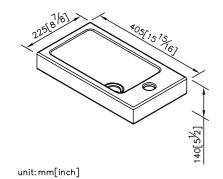

 $\begin{bmatrix} 97,191 \\ 211 \\ 035 \\ 035 \\ 035 \\ 035 \\ 035 \\ 035 \\ 035 \\ 035 \\ 035 \\ 035 \\ 035 \\ 035 \\ 035 \\ 035 \\ 035 \\ 035 \\ 035 \\ 035 \\ 035 \\ 035 \\ 035 \\ 035 \\ 035 \\ 035 \\ 035 \\ 035 \\ 035 \\ 035 \\ 035 \\ 035 \\ 035 \\ 035 \\ 035 \\ 035 \\ 035 \\ 035 \\ 035 \\ 035 \\ 035 \\ 035 \\ 035 \\ 035 \\ 035 \\ 035 \\ 035 \\ 035 \\ 035 \\ 035 \\ 035 \\ 035 \\ 035 \\ 035 \\ 035 \\ 035 \\ 035 \\ 035 \\ 035 \\ 035 \\ 035 \\ 035 \\ 035 \\ 035 \\ 035 \\ 035 \\ 035 \\ 035 \\ 035 \\ 035 \\ 035 \\ 035 \\ 035 \\ 035 \\ 035 \\ 035 \\ 035 \\ 035 \\ 035 \\ 035 \\ 035 \\ 035 \\ 035 \\ 035 \\ 035 \\ 035 \\ 035 \\ 035 \\ 035 \\ 035 \\ 035 \\ 035 \\ 035 \\ 035 \\ 035 \\ 035 \\ 035 \\ 035 \\ 035 \\ 035 \\ 035 \\ 035 \\ 035 \\ 035 \\ 035 \\ 035 \\ 035 \\ 035 \\ 035 \\ 035 \\ 035 \\ 035 \\ 035 \\ 035 \\ 035 \\ 035 \\ 035 \\ 035 \\ 035 \\ 035 \\ 035 \\ 035 \\ 035 \\ 035 \\ 035 \\ 035 \\ 035 \\ 035 \\ 035 \\ 035 \\ 035 \\ 035 \\ 035 \\ 035 \\ 035 \\ 035 \\ 035 \\ 035 \\ 035 \\ 035 \\ 035 \\ 035 \\ 035 \\ 035 \\ 035 \\ 035 \\ 035 \\ 035 \\ 035 \\ 035 \\ 035 \\ 035 \\ 035 \\ 035 \\ 035 \\ 035 \\ 035 \\ 035 \\ 035 \\ 035 \\ 035 \\ 035 \\ 035 \\ 035 \\ 035 \\ 035 \\ 035 \\ 035 \\ 035 \\ 035 \\ 035 \\ 035 \\ 035 \\ 035 \\ 035 \\ 035 \\ 035 \\ 035 \\ 035 \\ 035 \\ 035 \\ 035 \\ 035 \\ 035 \\ 035 \\ 035 \\ 035 \\ 035 \\ 035 \\ 035 \\ 035 \\ 035 \\ 035 \\ 035 \\ 035 \\ 035 \\ 035 \\ 035 \\ 035 \\ 035 \\ 035 \\ 035 \\ 035 \\ 035 \\ 035 \\ 035 \\ 035 \\ 035 \\ 035 \\ 035 \\ 035 \\ 035 \\ 035 \\ 035 \\ 035 \\ 035 \\ 035 \\ 035 \\ 035 \\ 035 \\ 035 \\ 035 \\ 035 \\ 035 \\ 035 \\ 035 \\ 035 \\ 035 \\ 035 \\ 035 \\ 035 \\ 035 \\ 035 \\ 035 \\ 035 \\ 035 \\ 035 \\ 035 \\ 035 \\ 035 \\ 035 \\ 035 \\ 035 \\ 035 \\ 035 \\ 035 \\ 035 \\ 035 \\ 035 \\ 035 \\ 035 \\ 035 \\ 035 \\ 035 \\ 035 \\ 035 \\ 035 \\ 035 \\ 035 \\ 035 \\ 035 \\ 035 \\ 035 \\ 035 \\ 035 \\ 035 \\ 035 \\ 035 \\ 035 \\ 035 \\ 035 \\ 035 \\ 035 \\ 035 \\ 035 \\ 035 \\ 035 \\ 035 \\ 035 \\ 035 \\ 035 \\ 035 \\ 035 \\ 035 \\ 035 \\ 035 \\ 035 \\ 035 \\ 035 \\ 035 \\ 035 \\ 035 \\ 035 \\ 035 \\ 035 \\ 035 \\ 035 \\ 035 \\ 035 \\ 035 \\ 035 \\ 035 \\ 035 \\ 035 \\ 035 \\ 035 \\ 035 \\ 035 \\ 035 \\ 035 \\ 035 \\ 035 \\ 035 \\ 035 \\ 035 \\ 035 \\ 035 \\ 035 \\ 035 \\ 035 \\ 035 \\ 035 \\ 035 \\ 035 \\ 035 \\ 035 \\ 035 \\ 035 \\ 035 \\ 035 \\ 035 \\ 035 \\ 035 \\ 035 \\ 035 \\ 035 \\ 035 \\ 035 \\ 035 \\ 035 \\$ 