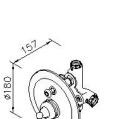

## Concealed Mixer Valve W/Diverter 6703-XW-80CP

## **DESCRIPTION:**

Meet the SC2 standarsd of ASTM.
The faucet should be used at the water presure from 1 to 4 kg/cm^2.
Using the C-ring provided if the water pressure under 1kgf/cm2/(14.2PSI).
The burying depth of embedded body is between 2"(6cm)Min~3"(7.6cm)Max from the finished wall.
G1/2 inlet.
With replaceable check valve both behind hot and cold water 1/2" inlet.