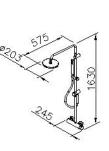

## **DESCRIPTION:**

- 1. Multi-function design with faucet, hand shower and head shower.
- 2. Adjust the water supply to faucet or rain shower by pressing deverter.
- 3. Deverter is workable in the low pressure country.
- 4. Adjustable angle of the hand-shower bracket.
- 5. 3 Functions hand shower: Saturating spray, Massage spray, Saturating & massage spray.
- 6. Elastic shower hose can be extended from 1.5 meter to 2