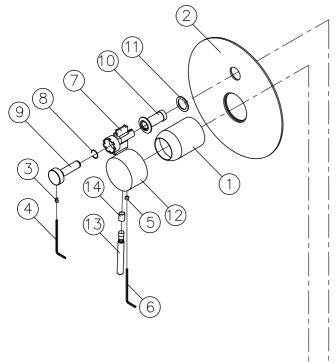

## Pan 1

Concealed Mixer Valve W/Diverter 6765-XW-80P1

| NO | Part NO.     | Part Name         | QTY |
|----|--------------|-------------------|-----|
| 1  | 0703-XJ-77CP | Bonnet Shell      | 1   |
| 2  | 6757-HN-80CP | Faceplate         | 1   |
| 3  | 0755-C4-5400 | Set Screw         | 1   |
| 4  | 0848-F4-38BN | Hex Key           | 1   |
| 5  | F026-49-5400 | Set Screw         | 1   |
| 6  | F026-X0-38ZP | Hex Key           | 1   |
| 7  | T001-14-7513 | Key Tool          | 1   |
| 8  | 0757-HG-5400 | C-Ring            | 1   |
| 9  | 0757-HP-68CP | Connector         | 1   |
| 10 | 0757-HW-68CP | Decorative Cover  | 1   |
| 11 | D015-40-5100 | Rubber Washer     | 1   |
| 12 | 0757-HM-68CJ | Handle Cap        | 1   |
| 13 | 0765-HA-54MA | Handle            | 1   |
| 14 | 0765-HC-68CR | Sleeve            | 1   |
| 15 | 0752-9N-5101 | Rubber Sealing    | 1   |
| 16 | 0757-HK-7500 | Gasket            | 1   |
| 17 | 0757-HV-68RB | Pipe Fitting      | 1   |
| 18 | 0757-HY-68RB | Connector         | 1   |
| 19 | 0752-9L-5101 | Spacer            | 1   |
| 20 | 0757-HR-68RB | Connector         | 1   |
| 21 | 0757-HT-5400 | Rod of Diverter   | 1   |
| 22 | E060-00-5400 | Gasket            | 1   |
| 23 | C016-08-5101 | O-Ring            | 1   |
| 24 | C018-23-5101 | O-Ring            | 1   |
| 25 | M036-06-5400 | Spring            | 1   |
| 26 | 0703-XB-68RB | Retaining Nut     | 1   |
| 27 | 0757-HS-68RB | Connector         | 2   |
| 28 | 0757-XW-09RB | Valve Body        | 1   |
| 29 | 0759-B4-7900 | Ceramic Cartridge | 1   |
| 30 | 6926-CV-8000 | Check Valve       | 2   |
| 31 | C010-01-5100 | O-Ring            |     |
| 32 | C083-00-5101 | O-Ring            | 2   |