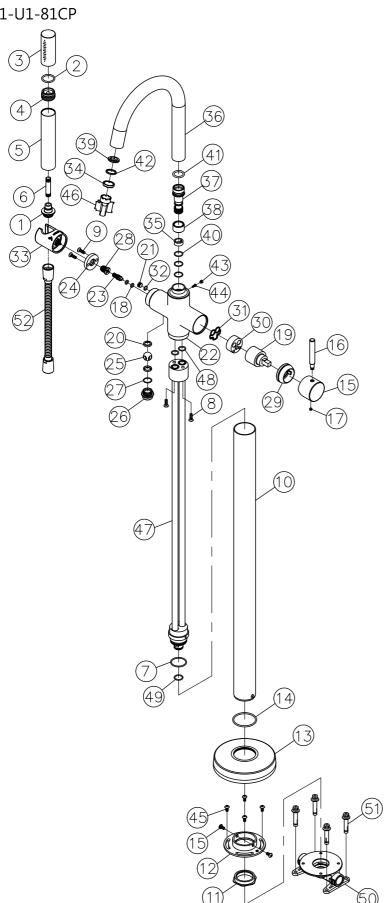

## Still One

Floor-Mounted Bath Mixer 6771-U1-81CP

| NO | Part NO.     | Part Name             | QTY |
|----|--------------|-----------------------|-----|
| 1  | 0757-AK-68CR | Shower Handle Base    | 1   |
| 2  | 0757-C3-5101 | O-Ring                | 1   |
| 3  | 0757-AE-68CP | Shower Head           | 1   |
| 4  | 0757-AF-68CR | Shower Head Connector | 1   |
| 5  | 0757-AG-77CP | Shower Head Handle    | 1   |
| 6  | G010-06-5400 | Inner Tube            | 1   |
|    | 0502-32-5100 |                       | 1   |
|    |              | Countersunk Head Bolt | 4   |
|    |              | Button Head Bolt      | 2   |
|    | 0796-UF-54CP |                       | 1   |
|    | 0796-US-68RB |                       | 1   |
|    | 0796-UT-22CR |                       | 1   |
|    |              | Decorative Cover      | 1   |
|    | 0880-Y1-5100 |                       | 1   |
|    | 0796-UN-68CP |                       | 1   |
|    | 0796-UX-68CP |                       | 1   |
|    | F026-49-5400 |                       | 1   |
|    | 0299-B3-5100 |                       | 2   |
|    |              | Ceramic Cartridge     | 1   |
|    | 0777-BH-7500 |                       | 2   |
|    | 0777-UK-68RB |                       | 1   |
|    | 0796-UA-22CP |                       | 1   |
|    |              | Diverter Spindle      | 1   |
| 24 | 0796-UC-7500 | Retaining Spacer      | 1   |
|    | 0796-UH-68CP |                       | 1   |
|    | 0796-UJ-68CR |                       | 1   |
|    | 0874-9D-5101 |                       | 1   |
|    | 0874-DG-7500 |                       | 1   |
|    | 0909-D1-22CP |                       | 1   |
|    | 0757-CX-7900 |                       | 1   |
|    | 0904-CW-5101 |                       | 1   |
|    | C183-00-5100 |                       | 1   |
| 33 | 6796-UG-7831 | Diverter Handle       | 1   |
|    | 0781-JG-7900 |                       | 1   |
|    | 0796-UQ-7500 |                       | 1   |
| 36 | 0796-UR-77CP | Spout                 | 1   |
|    |              | Spout Connector       | 1   |
|    | 0796-UW-7500 |                       | 1   |
|    | 0796-UY-68RB |                       | 1   |
|    |              | O-Ring                | 3   |
| 41 |              | O-Ring                | 1   |
| 42 |              | Rubber Gasket         | 1   |
| 43 |              | Black Silicone Plug   | 1   |
| 44 | F027-00-5400 | Phillips Head Bolt    | 1   |
| 45 |              | Phillips Head Bolt    | 4   |
| 46 |              | Key Tool              | 1   |
| 47 |              | Inner Tube Assembly   | 1   |
| 48 |              | O-Ring                | 2   |
|    |              | O-Ring                | 1   |
|    |              | Shoe Elbow Stand      | 1   |
|    | F127-00-7900 |                       | 4   |
|    | S150-F7-79CP |                       | 1   |