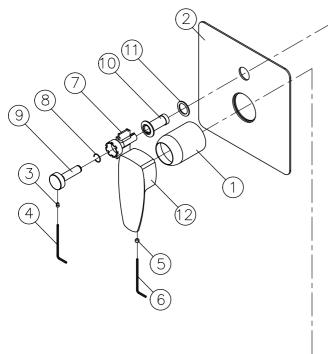

## Pan 2

Concealed Mixer Valve W/Diverter 6779-XW-80CP

| NO | Part NO.     | Part Name         | QTY |
|----|--------------|-------------------|-----|
| 1  | 0703-XJ-77CP | Bonnet Shell      | 1   |
| 2  | 6909-HN-80CP | Faceplate         | 1   |
| 3  | 0755-C4-5400 | Set Screw         | 1   |
| 4  | 0848-F4-38BN | Hex Key           | 1   |
| 5  | F026-49-5400 | Set Screw         | 1   |
| 6  | F026-X0-38ZP | Hex Key           | 1   |
| 7  | T001-14-7513 | Key Tool          | 1   |
| 8  | 0757-HG-5400 | C-Ring            | 1   |
| 9  | 0757-HP-68CP | Connector         | 1   |
| 10 | 0757-HW-68CP | Decorative Cover  | 1   |
| 11 | D015-40-5100 | Rubber Washer     | 1   |
| 12 | 0779-HM-22CJ | Handle            | 1   |
| 13 | 0752-9N-5101 | Rubber Sealing    | 1   |
| 14 | 0757-HK-7500 | Gasket            | 1   |
| 15 | 0757-HV-68RB | Pipe Fitting      | 1   |
| 16 | 0757-HY-68RB | Connector         | 1   |
| 17 | 0752-9L-5101 | Spacer            | 1   |
| 18 | 0757-HR-68RB | Connector         | 1   |
| 19 | 0757-HT-5400 | Rod of Diverter   | 1   |
| 20 | E060-00-5400 | Gasket            | 1   |
| 21 | C016-08-5101 | O-Ring            | 1   |
| 22 | C018-23-5101 | O-Ring            | 1   |
| 23 | M036-06-5400 | Spring            | 1   |
| 24 | 0703-XB-68RB | Retaining Nut     | 1   |
| 25 | 0757-HS-68RB | Connector         | 2   |
| 26 |              | Valve Body        | 1   |
| 27 | 0759-B4-7900 | Ceramic Cartridge | 1   |
| 28 | 6926-CV-8000 | Check valve       | 2   |
| 29 | C010-01-5100 | O-Ring            | 1   |
| 30 | C083-00-5101 | O-Ring            | 2   |