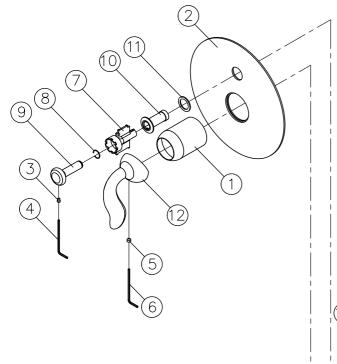

## **Ether**

Concealed Mixer Valve W/Diverter 6781-XW-80CP

| NO | Part NO.     | Part Name         | QTY    |
|----|--------------|-------------------|--------|
| 1  | 0703-XJ-77CP | Bonnet Shell      | 1      |
| 3  | 6757-HN-80CP | Faceplate         | 1      |
| 3  | 0755-C4-5400 | Set Screw         | 1      |
| 4  | 0848-F4-38BN | Hex Key           | 1      |
| 5  | F026-49-5400 | Set Screw         | 1      |
| 6  | F026-X0-38ZP | Hex Key           | 1      |
| 7  | T001-14-7513 | Key Tool          | 1      |
| 8  | 0757-HG-5400 | C-Ring            | 1      |
| 9  | 0781-HP-68CP | Connector         | 1      |
| 10 | 0757-HW-68CP | Decorative Cover  | 1      |
| 11 | D015-40-5100 | Rubber Washer     | 1      |
| 12 | 0781-JF-22CP | Handle            | 1      |
| 13 | 0752-9N-5101 | Rubber Sealing    | 1      |
| 14 | 0757-HK-7500 | Gasket            | 1      |
| 15 | 0757-HV-68RB | Pipe Fitting      | 1      |
| 16 | 0757-HY-68RB | Connector         | 1      |
| 17 | 0752-9L-5101 | Spacer            | 1      |
| 18 | 0757-HR-68RB | Connector         | 1      |
| 19 | 0757-HT-5400 | Rod of Diverter   | 1      |
| 20 | E060-00-5400 | Gasket            | 1      |
| 21 | C016-08-5101 | O-Ring            | 1      |
| 22 | C018-23-5101 | O-Ring            | 1      |
| 23 | M036-06-5400 | Spring            | 1      |
| 24 | 0703-XB-68RB | Retaining Nut     | 1      |
| 25 | 0757-HS-68RB | Connector         | 2<br>1 |
| 26 | 0757-XW-09RB | Valve Body        |        |
| 27 | 0759-B4-7900 | Ceramic Cartridge | 1      |
| 28 | 6926-CV-8000 | Check Valve       | 2      |
| 29 | C010-01-5100 | O-Ring            | 1      |
| 30 | C083-00-5101 | O-Ring            | 2      |