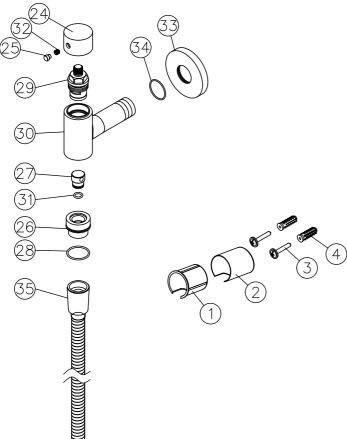

## Sprayer W/Valve & 120cm Hose 6796-WS-82CP

| NO | Part NO.         | Part Name         | QTY | Remark |
|----|------------------|-------------------|-----|--------|
| 1  | 0770-9Y-7500     | Holder Lining     | 1   |        |
| 2  | 0771-9Z-30CP     | Sprayer Holder    | 1   |        |
| 3  | F003-00-5400     | Screw             | 2   |        |
| 4  | F026-00-7500     | Plastic Anchor    | 2   |        |
| 5  | 0616-05-68RB     | Spring            | 1   |        |
| 6  | 0752-9N-5101     | Rubber Sealing    | 1   |        |
| 7  | 0755-02-7500     | Spacer            | 1   |        |
| 8  | 0770-WH-5400     | Adaptor           | 1   |        |
| 9  | 0770-WL-7529     | Mesh Cover        | 1   |        |
| 10 | 0771-WG-68RB     | Retaining Nut     | 1   |        |
| 11 | 0771-WM-68CP     | Cover             | 1   |        |
| 12 | 0771-WN-77CP     | Grip              | 1   |        |
| 13 | 0771-WP-68CP     | Connector         | 1   |        |
| 14 | 0770-WE-5400     | Rivet             | 1   |        |
| 15 | 0770-WF-54S1     | Spindle           | 1   |        |
| 16 | 0771 - WA - 22CP | Plate             | 1   |        |
| 17 | 0770-WD-5400     | Pin               | 1   |        |
| 18 | 0771-WB-22CP     | Sprayer Head      | 1   |        |
| 19 | 0771-WJ-68CR     | Sealing Nut       | 1   |        |
| 20 | C082-00-5101     | O-Ring            | 1   |        |
| 21 | C093-00-5101     | O-Ring            | 1   |        |
| 22 | C081-00-5101     | O-Ring            | 1   |        |
| 23 | G010-04-5400     | Inner Tube        | 1   |        |
| 24 | 0796-YB-68CP     | Handle            | 1   |        |
| 25 | 0796-YD-7500     | Plug              | 1   |        |
| 26 | 0796-YC-68CR     | Connector         | 1   |        |
| 27 | 0796-YF-68RB     | Flow Regulator    | 1   |        |
| 28 | 0880-9M-5101     | O-Ring            | 1   |        |
| 29 | 0796-9R-7900     | Ceramic Cartridge | 1   |        |
| 30 | 0796-YA-22CP     | Valve Body        | 1   |        |
| 31 | C130-00-5101     | O-Ring            | 1   |        |
| 32 | F026-28-5400     | Set Screw         | 1   |        |
| 33 | 0874-Y9-22CP     | Flange Cover      | 1   |        |
| 34 | C074-03-5100     | O-Ring            | 1   |        |
| 35 | S120-F0-79CP     | 120cm Hose        | 1   |        |