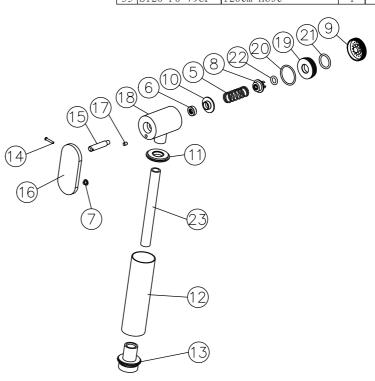

## Sprayer W/Valve & 120cm Hose 6796-WS-82CP

| NO | Part NO.         | Part Name         | QTY | Remark |
|----|------------------|-------------------|-----|--------|
| 1  | 0770-9Y-7500     | Holder Lining     | 1   |        |
| 2  | 0771-9Z-30CP     | Sprayer Holder    | 1   |        |
| 3  | F003-00-5400     | Screw             | 2   |        |
| 4  | F026-00-7500     | Plastic Anchor    | 2   |        |
| 5  | 0616-05-68RB     | Spring            | 1   |        |
| 6  | 0752-9N-5101     | Rubber Sealing    | 1   |        |
| 7  | 0755-02-7500     | Spacer            | 1   |        |
| 8  | 0770-WH-5400     | Adaptor           | 1   |        |
| 9  | 0770-WL-7529     | Mesh Cover        | 1   |        |
| 10 | 0771-WG-68RB     | Retaining Nut     | 1   |        |
| 11 | 0771-WM-68CP     | Cover             | 1   |        |
| 12 | 0771-WN-77CP     | Grip              | 1   |        |
| 13 | 0771-WP-68CP     | Connector         | 1   |        |
| 14 | 0770-WE-5400     | Rivet             | 1   |        |
| 15 | 0770-WF-54S1     | Spindle           | 1   |        |
| 16 | 0771 - WA - 22CP | Plate             | 1   |        |
| 17 | 0770-WD-5400     | Pin               | 1   |        |
| 18 | 0771-WB-22CP     | Sprayer Head      | 1   |        |
| 19 | 0771-WJ-68CR     | Sealing Nut       | 1   |        |
| 20 | C082-00-5101     | O-Ring            | 1   |        |
| 21 | C093-00-5101     | O-Ring            | 1   |        |
| 22 | C081-00-5101     | O-Ring            | 1   |        |
| 23 | G010-04-5400     | Inner Tube        | 1   |        |
| 24 | 0796-YB-68CP     | Handle            | 1   |        |
| 25 | 0796-YD-7500     | Plug              | 1   |        |
| 26 | 0796-YC-68CR     | Connector         | 1   |        |
| 27 | 0796-YF-68RB     | Flow Regulator    | 1   |        |
| 28 | 0880-9M-5101     | O-Ring            | 1   |        |
| 29 | 0796-9R-7900     | Ceramic Cartridge | 1   |        |
| 30 | 0796-YA-22CP     | Valve Body        | 1   |        |
| 31 | C130-00-5101     | O-Ring            | 1   |        |
| 32 | F026-28-5400     | Set Screw         | 1   |        |
| 33 | 0874-Y9-22CP     | Flange Cover      | 1   |        |
| 34 | C074-03-5100     | O-Ring            | 1   |        |
| 35 | S120-F0-79CP     | 120cm Hose        | 1   |        |