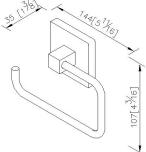

## **Certifictaion:**

Fixing Kits: 1.SUS 304 Stainless Steel Screws\*2 Plastic Anchors\*2 Material of Wall Mount Bracket: Steel with zinc plating\*1

AWARD:

unit:mm[inch]