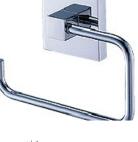

## Toilet Tissue Holder 6818-40-80CP

## **INTRODUCTION:**

Combine the straight line with precise right angle, the square body symbolize steady, elevation and also high quality.

1.Brass of body meets JIS 3604 standard

- 2. Premium metal construction for durability
- 3.Justime finishes resist corrosion and tarnish
- 4. Finish meets the standard of ASTM-SC2.
- 5. The simply design concept could be collocated with diverse space
- 6.Correctly installed product's loading is 5 kg f

7.Spare tissue holder is suitable at public space. It can create the convenient to user and keep the environment neat

8.Coordinates with other products in Boulevard collection