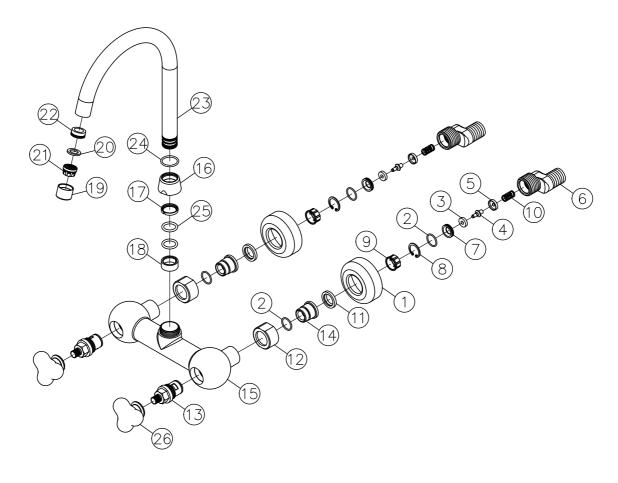

## **Story**

Wall-Mounted Kitchen Faucet 6903-97-80CP

| NO | ) | Part NO.     | Part Name                      | QTY              |
|----|---|--------------|--------------------------------|------------------|
|    | 1 | 0903-BJ-54CP | Flange                         | 2                |
|    | 2 | 0874-9D-5101 | O-Ring                         | 4                |
|    |   | 0874-Y4-5101 |                                | 2                |
|    | 4 | 0874-YN-68CR | Center Pole                    | 2                |
|    | 5 | 0874-YR-68CR | Washer (upper)                 | 2                |
|    | 6 | 0874-YS-03CR | Checked Valve (S Tube)         | 2                |
|    | 7 | 0874-YV-68CR | Washer (lower)                 | 2<br>2<br>2<br>2 |
|    | 8 | 0874-YW-5400 | C-CLIP                         | 2                |
|    | 9 | 6874-YP-8000 | Adaptor                        | 2<br>2<br>2      |
| 1  | 0 | M036-04-5400 | Spring                         | 2                |
| 1  | 1 | D018-00-7900 | Filter                         | 2                |
| 1  | 2 | 0909-BA-68CP | Nut                            | 2                |
| 1  | 3 | 0920-9R-7900 | Ceramic Cartridge              | 2                |
| 1  | 4 | 0926-HZ-68CR | Insert                         | 2                |
| 1  | 5 | 6903-D7-80CP | Faucet Body                    | 1                |
| 1  | 6 | 0903-DB-68CP | Fixing Nut of Spout            | 1                |
| 1  | 7 | 0903-DF-7500 | C-Clip                         | 1                |
| 1  | 8 | 0903-DX-7500 | C-Clip                         | 1                |
| 1  | 9 | 0874-9B-68CP | Aerator Shell                  | 1                |
| 2  | 0 | 0874-C5-5101 | Gasket                         | 1                |
| 2  | 1 | 0874-C6-7900 | Aerator                        | 1                |
| 2  | 2 | 0903-DH-68NP | Adaptor                        | 1                |
| 2  | 3 | 6903-DC-79CP | Spout                          | 1                |
| 2  | 4 | C074-01-5101 | O-ring                         | 1                |
| 2  | 5 | C120-00-5101 | O-ring                         | 2                |
| 2  | 6 | 6903-FH-80CP | White Ceramic Handle (CP Base) | 2                |