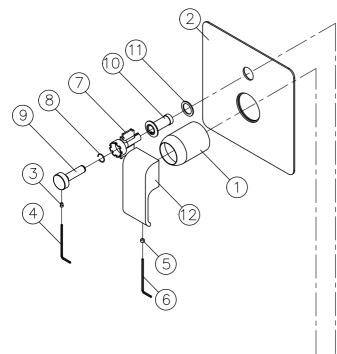

## **Dragon**

Concealed Mixer Valve W/Diverter 6904-XW-80CP

| NO | Part NO.     | Part Name         | QTY |
|----|--------------|-------------------|-----|
| 1  | 0703-XJ-77CP | Bonnet Shell      | 1   |
| 2  | 6909-HN-80CP | Faceplate         | 1   |
| 3  | 0755-C4-5400 | Set Screw         | 1   |
| 4  | 0848-F4-38BN | Hex Key           | 1   |
| 5  | F026-49-5400 | Set Screw         | 1   |
| 6  | F026-X0-38ZP | Hex Key           | 1   |
| 7  | T001-14-7513 | Key Tool          | 1   |
| 8  | 0757-HG-5400 | C-Ring            | 1   |
| 9  | 0757-HP-68CP | Connector         | 1   |
| 10 | 0757-HW-68CP | Decorative Cover  | 1   |
| 11 | D015-40-5100 | Rubber Washer     | 1   |
| 12 | 0904-HH-22CJ | Handle            | 1   |
| 13 | 0752-9N-5101 | Rubber Sealing    | 1   |
| 14 | 0757-HK-7500 | Gasket            | 1   |
| 15 | 0757-HV-68RB | Pipe Fitting      | 1   |
| 16 | 0757-HY-68RB | Connector         | 1   |
| 17 | 0752-9L-5101 | Spacer            | 1   |
| 18 | 0757-HR-68RB | Connector         | 1   |
| 19 | 0757-HT-5400 | Rod of Diverter   | 1   |
| 20 | E060-00-5400 | Gasket            | 1   |
| 21 | C016-08-5101 | O-Ring            | 1   |
| 22 | C018-23-5101 | O-Ring            | 1   |
| 23 | M036-06-5400 | Spring            | 1   |
| 24 | 0703-XB-68RB | Retaining Nut     | 1   |
| 25 | 0757-HS-68RB | Connector         | 2   |
| 26 | 0757-XW-09RB | Valve Body        | 1   |
| 27 | 0759-B4-7900 | Ceramic Cartridge | 1   |
| 28 | 6926-CV-8000 | Check valve       | 2   |
| 29 | C010-01-5100 | O-Ring            | 1   |
| 30 | C083-00-5101 | O-Ring            | 2   |