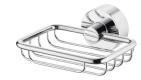

## **Glance**

Shower Basket 6910-87-80CP

### **DESCRIPTION:**

- 1.Brass forging mounting base meets JIS 3771 standard.
- 2. Justime finishes resist corrosion and tarnish.
- 3. Chrome plated finish meets the standard of ASTM-SC2.
- 4. Brass basket dimension 130\*95\*27mm.
- 5. Correctly installed product loading is 5 Kgf.
- 6. Coordinates with other products in 6910 collection.