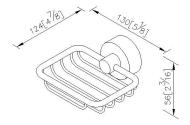

### **DESCRIPTION:**

- 1.Brass forging mounting base meets JIS 3771 standard.
- 2. Justime finishes resist corrosion and tarnish.
- 3. Chrome plated finish meets the standard of ASTM-SC2.
- 4. Brass basket dimension 130\*95\*27mm.
- 5. Correctly installed product loading is 5 Kgf.
- 6. Coordinates with other products in 6910 collection.

unit:mm[inch]