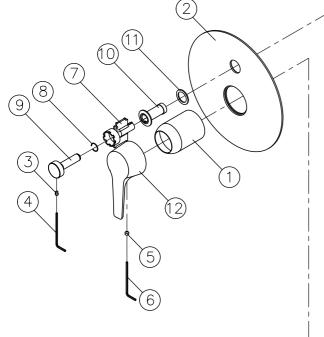

## Concealed Mixer Valve W/Diverter 6927-XW-80CP

| NO | Part NO.     | Part Name         | QTY |
|----|--------------|-------------------|-----|
| 1  | 0703-XJ-77CP | Bonnet Shell      | 1   |
| 2  | 6757-HN-80CP | Faceplate         | 1   |
| 3  | 0755-C4-5400 | Set Screw         | 1   |
| 4  | 0848-F4-38BN | Hex Key           | 1   |
| 5  | F026-49-5400 | Set Screw         | 1   |
| 6  | F026-X0-38ZP | Hex Key           | 1   |
| 7  | T001-14-7513 | Key Tool          | 1   |
| 8  | 0757-HG-5400 | C-Ring            | 1   |
| 9  | 0757-HP-68CP | Connector         | 1   |
| 10 | 0757-HW-68CP | Decorative Cover  | 1   |
| 11 | D015-40-5100 | Rubber Washer     | 1   |
| 12 | 0927-HM-22CJ | Handle            | 1   |
| 13 | 0752-9N-5101 | Rubber Sealing    | 1   |
| 14 | 0757-HK-7500 | Gasket            | 1   |
| 15 | 0757-HV-68RB | Pipe Fitting      | 1   |
| 16 | 0757-HY-68RB | Connector         | 1   |
| 17 | 0752-9L-5101 | Spacer            | 1   |
| 18 | 0757-HR-68RB | Connector         | 1   |
| 19 | 0757-HT-5400 | Rod of Diverter   | 1   |
| 20 | E060-00-5400 | Gasket            | 1   |
| 21 | C016-08-5101 | O-Ring            | 1   |
| 22 | C018-23-5101 | O-Ring            | 1   |
| 23 | M036-06-5400 | Spring            | 1   |
| 24 | 0703-XB-68RB | Retaining Nut     | 1   |
| 25 | 0757-HS-68RB | Connector         | 2   |
| 26 | 0757-XW-09RB | Valve Body        | 1   |
| 27 | 0759-B4-7900 | Ceramic Cartridge | 1   |
| 28 | 6926-CV-8000 | Check Valve       | 2   |
| 29 | C010-01-5100 | O-Ring            | 1   |
| 30 | C083-00-5101 | O-Ring            | 2   |