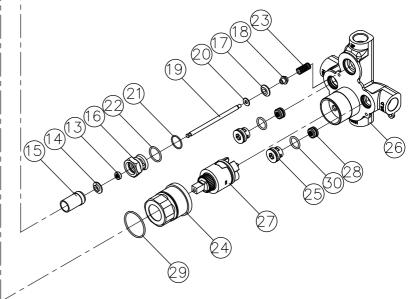

## Concealed Mixer Valve W/Diverter 6927-XW-80CP

| NO | Part NO.     | Part Name         | QTY |
|----|--------------|-------------------|-----|
| 1  | 0703-XJ-77CP | Bonnet Shell      | 1   |
| 2  | 6757-HN-80CP | Faceplate         | 1   |
| 3  | 0755-C4-5400 | Set Screw         | 1   |
| 4  | 0848-F4-38BN | Hex Key           | 1   |
| 5  | F026-49-5400 | Set Screw         | 1   |
| 6  | F026-X0-38ZP | Hex Key           | 1   |
| 7  | T001-14-7513 | Key Tool          | 1   |
| 8  | 0757-HG-5400 | C-Ring            | 1   |
| 9  | 0757-HP-68CP | Connector         | 1   |
| 10 | 0757-HW-68CP | Decorative Cover  | 1   |
| 11 | D015-40-5100 | Rubber Washer     | 1   |
| 12 | 0927-HM-22CJ | Handle            | 1   |
| 13 | 0752-9N-5101 | Rubber Sealing    | 1   |
| 14 | 0757-HK-7500 | Gasket            | 1   |
| 15 | 0757-HV-68RB | Pipe Fitting      | 1   |
| 16 | 0757-HY-68RB | Connector         | 1   |
| 17 | 0752-9L-5101 | Spacer            | 1   |
| 18 | 0757-HR-68RB | Connector         | 1   |
| 19 | 0757-HT-5400 | Rod of Diverter   | 1   |
| 20 | E060-00-5400 | Gasket            | 1   |
| 21 | C016-08-5101 | O-Ring            | 1   |
| 22 | C018-23-5101 | O-Ring            | 1   |
| 23 | M036-06-5400 | Spring            | 1   |
| 24 | 0703-XB-68RB | Retaining Nut     | 1   |
| 25 | 0757-HS-68RB | Connector         | 2   |
| 26 | 0757-XW-09RB | Valve Body        | 1   |
| 27 | 0759-B4-7900 | Ceramic Cartridge | 1   |
| 28 | 6926-CV-8000 | Check Valve       | 2   |
| 29 | C010-01-5100 | O-Ring            | 1   |
| 30 | C083-00-5101 | O-Ring            | 2   |