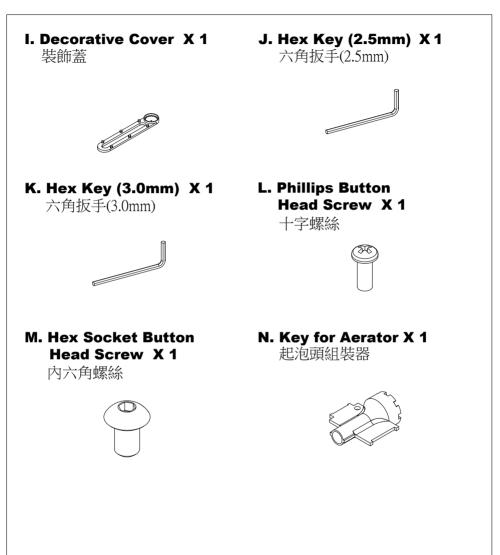

while installing.
- 2. Do not use acid cleaning solution or abrasive cleaner (Ex: Hydrochloric acid or toothpaste); test your cleaning solution on an inconspicuous area before applying to the entire surface.
- 3. Wipe surfaces clean and rinse completely with water immediately after applying cleaner. Do not soak with cleaners. Rinse and dry any overspray that lands on nearby surfaces.
- 4. Use a dampened sponge or cloth to clean surface. (Do not use abrasive material such as brush or scouring pad.)

注意:此產品有可能因為不當安裝,誤用酸性清潔劑或清潔方式不 正確而造成產品受損。

- 1. 產品安裝時必須依照產品所附的安裝說明和操作方式安裝。
- 不可使用含有酸性或具研磨效果的清潔劑清洗(例如:鹽酸、牙 膏),請先在產品較不顯眼的地方測試您的清潔方法,然後再應 用到整個表面。
- 產品塗佈清潔劑後,應立即擦拭除污,用清水沖洗,並擦乾產品 和檯面。切勿讓清潔劑在產品表面浸濕潤漬過久。
- 請使用濕海綿或乾淨棉布擦拭產品表面。(不可使用會刮傷或具 研磨材質的刷子及鋼刷)。

# FIXING CONTENTS

組配件內容



# FIXING CONTENTS

組配件內容



### **Inside Pipe Arrangement**

管路示意圖



#### INSTALLATION NOTE 安裝注意事項

CAUTION : Please read the following point carefully before installation.

- 1. Keep the **Valve Body** faces horizontal and parallel to the wall that will be finished.
- 2. Connect hot and cold supplies pipes to the **Valve Body**, and keep the distance between 2"(5.1cm) minimum and 3"(7.6cm) maximum from the **Valve Body** center to the **Finished Wall**.

#### **CAUTION** : Prevent the risk of product damage.

1. When finished installation, turn the valve on and run water for 1 minute to remove any debris before using.

▲注意:安裝前,請詳閱下列注意事項。

- 1. 本產品安裝固定閥體於牆壁內側時, 閥體需與牆壁保持平行。
- 2. 進水管中心與最終完成牆面的距離須保持在最小2"(5.1cm)到最大 3"(7.6cm)之間。

▲注意:為增加產品使用壽命,請依說明清潔供水管路。

 完成安裝後,需在使用前先把供水開關全開排水持續一分鐘,去 除雜質,以保持管路清潔。



## INSTALLATION I