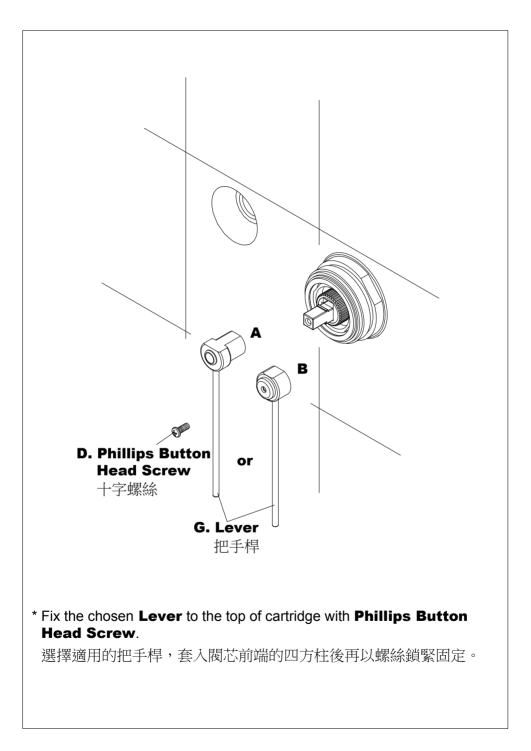

安裝出水口和把手前,請先根據保護蓋凸出距離,選擇適用的把手桿和牙管。

\* Figure P.9 and P.10 will explain how to select correctly. 請參考P.9到P.10的教學,選擇適當的把手桿和牙管。