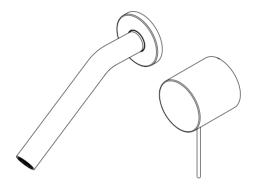

#### **INSTALLATION INSTRUCTIONS**

Wall-Mounted Basin Mixer 壁式檯面龍頭安裝說明

**Applicable Product Number:** 

適用產品型號:

6777-X2-80CP