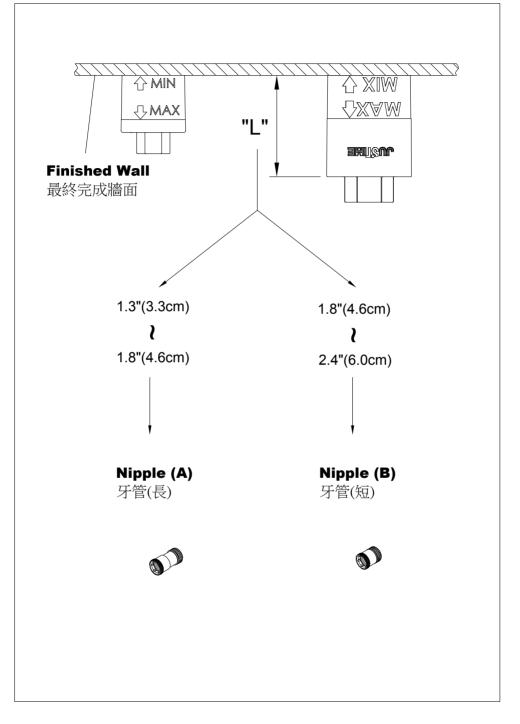

安裝牆壁內本體時需預留的牆壁厚度,牆壁內本體與最終完成牆面 的距離須保持在最小2"(5.1cm)到最大3"(7.6cm)之間,或陶瓷中心栓 與最終完成牆面保持在最小1.1"(2.7cm)到最大2.1"(5.2cm),此為安裝 必要條件。

\* Before installing spout and handle, choose the proper **Lever** and **Nipple** according to the distance from top of the **Sleeve** to the finished wall.

安裝出水口和把手前,請先根據保護蓋凸出距離,選擇適用的把手桿和牙管。

\* Figure P.9 and P.10 will explain how to select correctly. 請參考P.9到P.10的教學,選擇適當的把手桿和牙管。