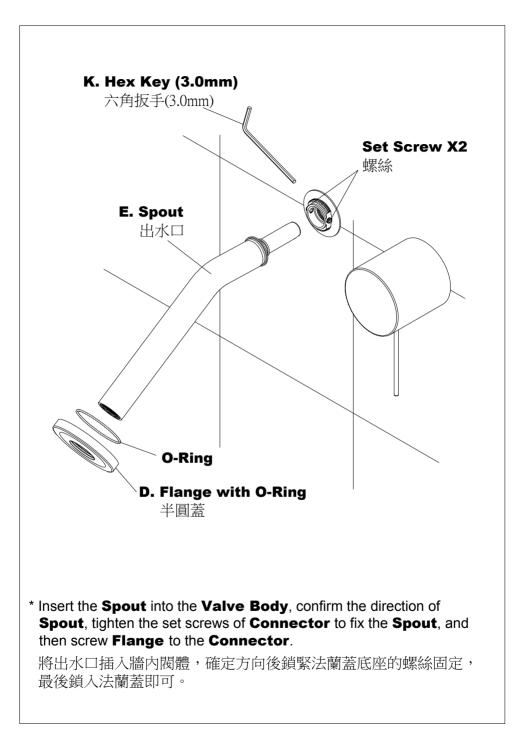

安裝出水口和把手前,請先根據保護蓋凸出距離,選擇適用的把手桿和牙管。

\* Figure P.9 and P.10 will explain how to select correctly. 請參考P.9到P.10的教學,選擇適當的把手桿和牙管。