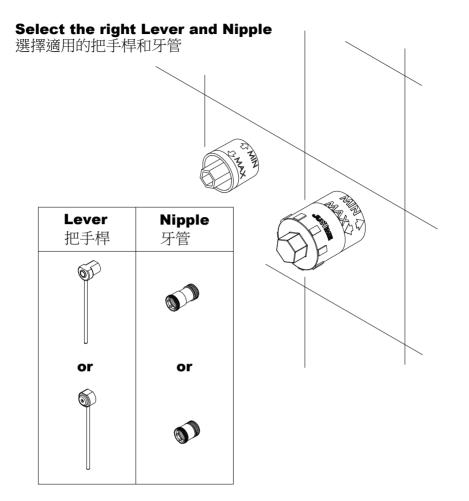

安裝牆壁內本體時需預留的牆壁厚度,牆壁內本體與最終完成牆面 的距離須保持在最小2"(5.1cm)到最大3"(7.6cm)之間,或陶瓷中心栓 與最終完成牆面保持在最小1.1"(2.7cm)到最大2.1"(5.2cm),此為安裝 必要條件。

\* Before installing spout and handle, choose the proper **Lever** and **Nipple** according to the distance from top of the **Sleeve** to the finished wall.

安裝出水口和把手前,請先根據保護蓋凸出距離,選擇適用的把手桿和牙管。

\* Figure P.9 and P.10 will explain how to select correctly. 請參考P.9到P.10的教學,選擇適當的把手桿和牙管。