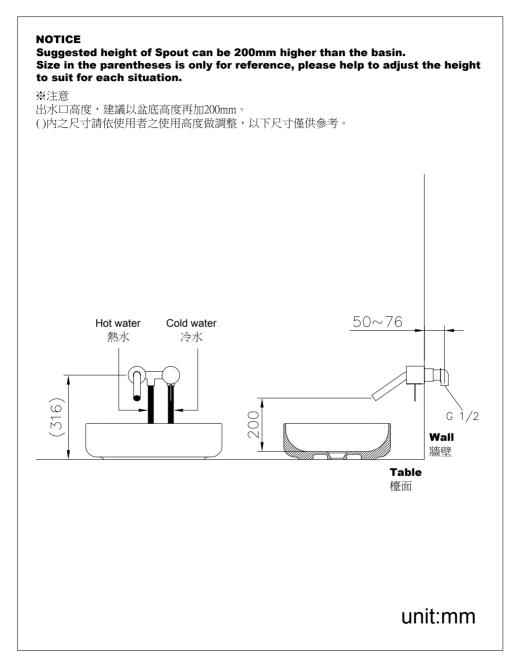

#### INSTALLATION NOTE 安裝注意事項

CAUTION : Please read the following point carefully before installation.

- 1. Keep the **Valve Body** faces horizontal and parallel to the wall that will be finished.
- 2. Connect hot and cold supplies pipes to the **Valve Body**, and keep the distance between 2"(5.1cm) minimum and 3"(7.6cm) maximum from the **Valve Body** center to the **Finished Wall**.

#### **CAUTION** : Prevent the risk of product damage.

1. When finished installation, turn the valve on and run water for 1 minute to remove any debris before using.

▲注意:安裝前,請詳閱下列注意事項。

- 1. 本產品安裝固定閥體於牆壁內側時, 閥體需與牆壁保持平行。
- 2. 進水管中心與最終完成牆面的距離須保持在最小2"(5.1cm)到最大 3"(7.6cm)之間。

## 安裝說明

\* Remove the **Covers** of cold and hot inlets before installation. 安裝前請先移除冷熱水進水口塞頭。

\* Connect hot and cold supplies pipes to the valve body, keep the distance between 2"(5.1cm) minimum and 3"(7.6cm) maximum from the finished wall; or keep the distance from 1.1" (2.7cm) to 2.1" (5.2cm) between top of cartridge and **Finished Wall** for necessary conditions.

安裝牆壁內本體時需預留的牆壁厚度,牆壁內本體與最終完成牆面 的距離須保持在最小2"(5.1cm)到最大3"(7.6cm)之間,或陶瓷中心栓 與最終完成牆面保持在最小1.1"(2.7cm)到最大2.1"(5.2cm),此為安裝 必要條件。

\* Before installing spout and handle, choose the proper **Lever** and **Nipple** according to the distance from top of the **Sleeve** to the finished wall.