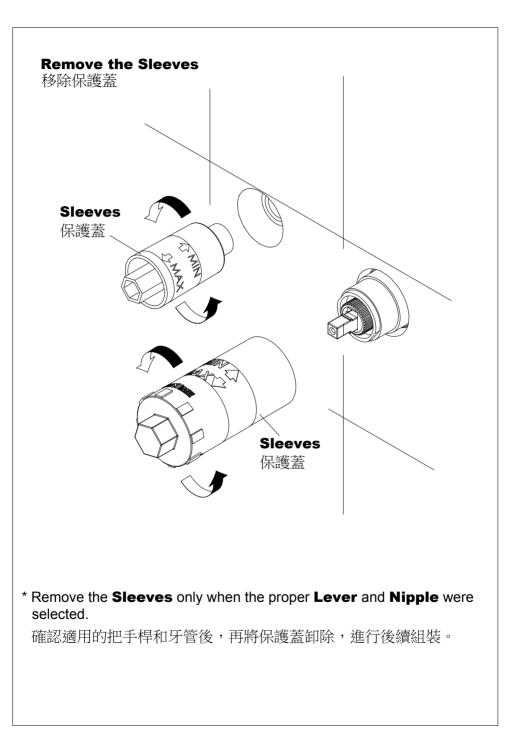

安裝出水口和把手前,請先根據保護蓋凸出距離,選擇適用的把手桿和牙管。

\* Figure P.9 and P.10 will explain how to select correctly. 請參考P.9到P.10的教學,選擇適當的把手桿和牙管。