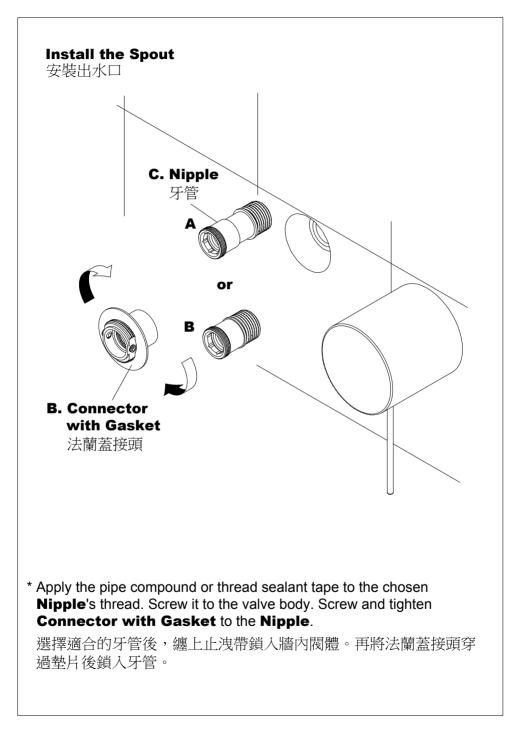

安裝出水口和把手前,請先根據保護蓋凸出距離,選擇適用的把手桿和牙管。

\* Figure P.9 and P.10 will explain how to select correctly. 請參考P.9到P.10的教學,選擇適當的把手桿和牙管。