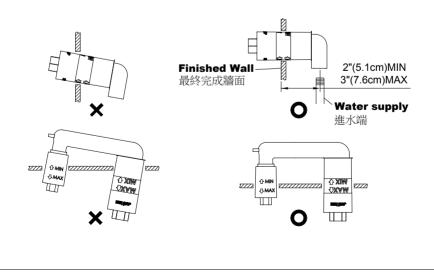

#### INSTALLATION NOTE 安裝注意事項

CAUTION : Please read the following point carefully before installation.

- 1. Keep the **Valve Body** faces horizontal and parallel to the wall that will be finished.
- 2. Connect hot and cold supplies pipes to the **Valve Body**, and keep the distance between 2"(5.1cm) minimum and 3"(7.6cm) maximum from the **Valve Body** center to the **Finished Wall**.

#### **CAUTION** : Prevent the risk of product damage.

1. When finished installation, turn the valve on and run water for 1 minute to remove any debris before using.

▲注意:安裝前,請詳閱下列注意事項。

- 1. 本產品安裝固定閥體於牆壁內側時, 閥體需與牆壁保持平行。
- 2. 進水管中心與最終完成牆面的距離須保持在最小2"(5.1cm)到最大 3"(7.6cm)之間。