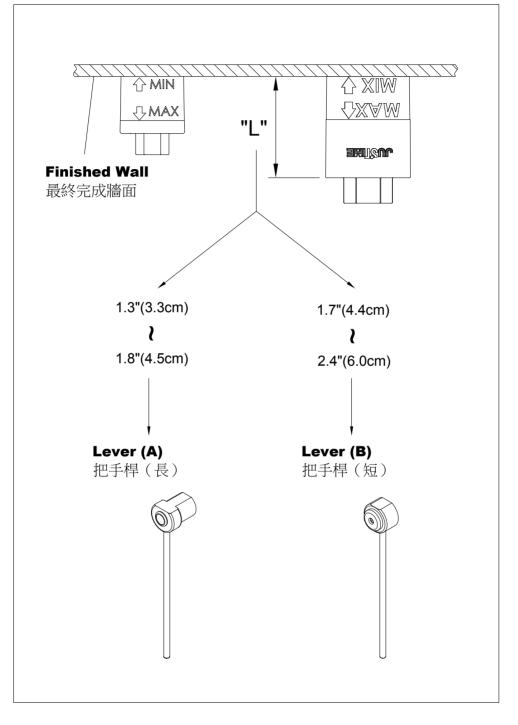

安裝牆壁內本體時需預留的牆壁厚度,牆壁內本體與最終完成牆面 的距離須保持在最小2"(5.1cm)到最大3"(7.6cm)之間,或陶瓷中心栓 與最終完成牆面保持在最小1.1"(2.7cm)到最大2.1"(5.2cm),此為安裝 必要條件。

\* Before installing spout and handle, choose the proper **Lever** and **Nipple** according to the distance from top of the **Sleeve** to the finished wall.

安裝出水口和把手前,請先根據保護蓋凸出距離,選擇適用的把手桿和牙管。

\* Figure P.9 and P.10 will explain how to select correctly. 請參考P.9到P.10的教學,選擇適當的把手桿和牙管。