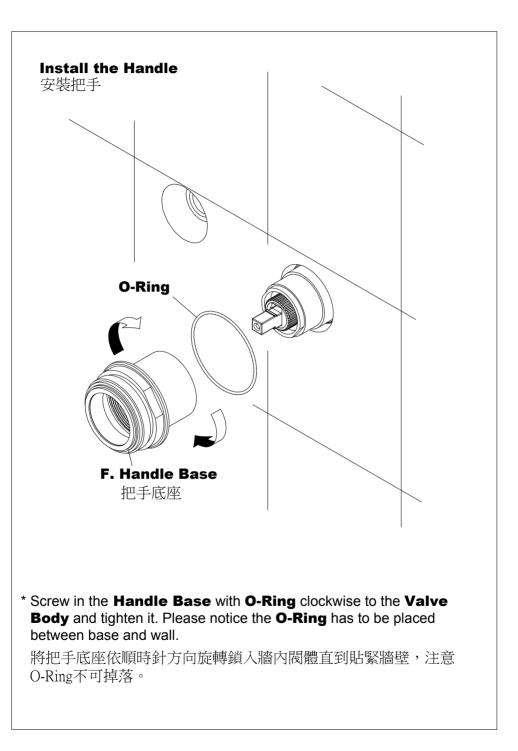

安裝出水口和把手前,請先根據保護蓋凸出距離,選擇適用的把手桿和牙管。

\* Figure P.9 and P.10 will explain how to select correctly. 請參考P.9到P.10的教學,選擇適當的把手桿和牙管。