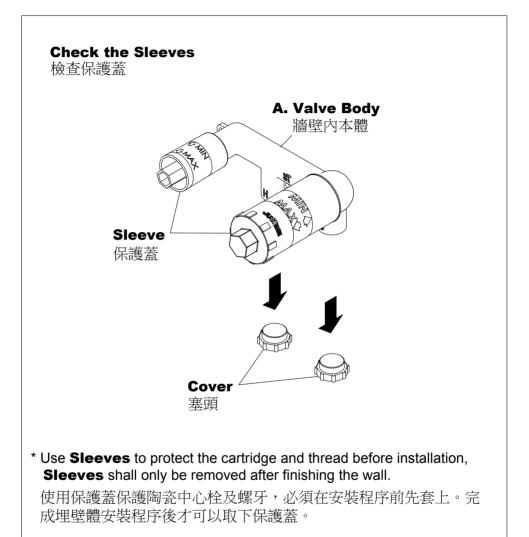

### **Inside Pipe Arrangement**

管路示意圖

## 安裝說明

\* Remove the **Covers** of cold and hot inlets before installation. 安裝前請先移除冷熱水進水口塞頭。

\* Connect hot and cold supplies pipes to the valve body, keep the distance between 2"(5.1cm) minimum and 3"(7.6cm) maximum from the finished wall; or keep the distance from 1.1" (2.7cm) to 2.1" (5.2cm) between top of cartridge and **Finished Wall** for necessary conditions.