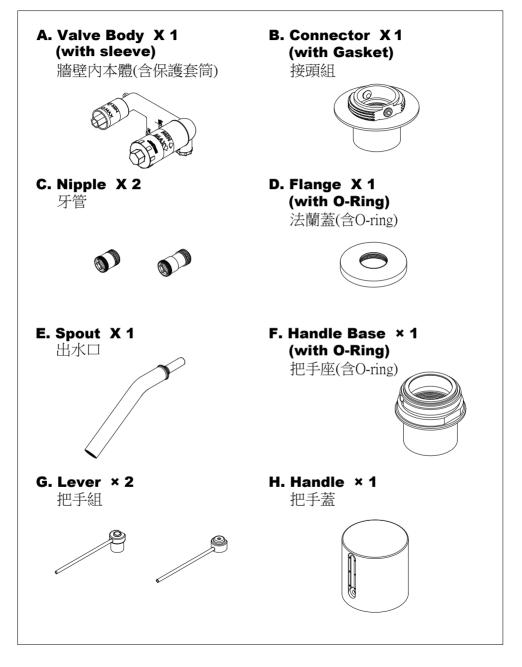

rovided and use extreme care while installing.
- 2. Do not use acid cleaning solution or abrasive cleaner (Ex: Hydrochloric acid or toothpaste); test your cleaning solution on an inconspicuous area before applying to the entire surface.
- 3. Wipe surfaces clean and rinse completely with water immediately after applying cleaner. Do not soak with cleaners. Rinse and dry any overspray that lands on nearby surfaces.
- 4. Use a dampened sponge or cloth to clean surface. (Do not use abrasive material such as brush or scouring pad.)

注意:此產品有可能因為不當安裝,誤用酸性清潔劑或清潔方式不 正確而造成產品受損。

- 1. 產品安裝時必須依照產品所附的安裝說明和操作方式安裝。
- 不可使用含有酸性或具研磨效果的清潔劑清洗(例如:鹽酸、牙 膏),請先在產品較不顯眼的地方測試您的清潔方法,然後再應 用到整個表面。
- 產品塗佈清潔劑後,應立即擦拭除污,用清水沖洗,並擦乾產品 和檯面。切勿讓清潔劑在產品表面浸濕潤漬過久。
- 請使用濕海綿或乾淨棉布擦拭產品表面。(不可使用會刮傷或具 研磨材質的刷子及鋼刷)。

# FIXING CONTENTS

組配件內容



# FIXING CONTENTS

組配件內容



### **Inside Pipe Arrangement**

管路示意圖



#### INSTALLATION NOTE 安裝注意事項

CAUTION : Please read the following point carefully before installation.

- 1. Keep the **Valve Body** faces horizontal and parallel to the wall that will be finished.
- 2. Connect hot and cold supplies pipes to the **Valve Body**, and keep the distance between 2"(5.1cm) minimum and 3"(7.6cm) maximum from the **Valve Body** center to the **Finished Wall**.

#### **CAUTION** : Prevent the risk of product damage.

1. When finished installation, turn the valve on and run water for 1 minute to remove any debris before using.

▲注意:安裝前,請詳閱下列注意事項。

- 1. 本產品安裝固定閥體於牆壁內側時, 閥體需與牆壁保持平行。
- 2. 進水管中心與最終完成牆面的距離須保持在最小2"(5.1cm)到最大 3"(7.6cm)之間。

▲注意:為增加產品使用壽命,請依說明清潔供水管路。

 完成安裝後,需在使用前先把供水開關全開排水持續一分鐘,去 除雜質,以