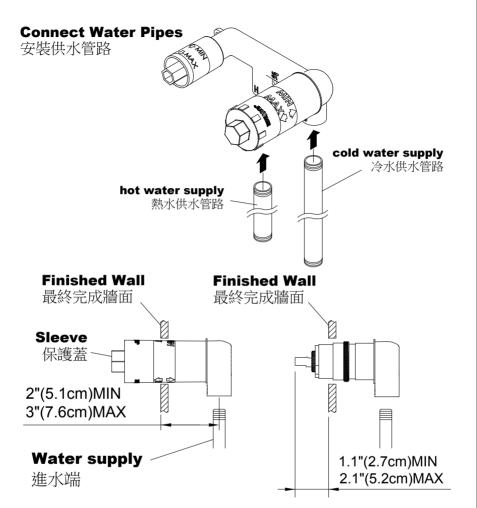

## 安裝說明

\* Remove the **Covers** of cold and hot inlets before installation. 安裝前請先移除冷熱水進水口塞頭。

\* Connect hot and cold supplies pipes to the valve body, keep the distance between 2"(5.1cm) minimum and 3"(7.6cm) maximum from the finished wall; or keep the distance from 1.1" (2.7cm) to 2.1" (5.2cm) between top of cartridge and **Finished Wall** for necessary conditions.

安裝牆壁內本體時需預留的牆壁厚度,牆壁內本體與最終完成牆面 的距離須保持在最小2"(5.1cm)到最大3"(7.6cm)之間,或陶瓷中心栓 與最終完成牆面保持在最小1.1"(2.7cm)到最大2.1"(5.2cm),此為安裝 必要條件。

\* Before installing spout and handle, choose the proper **Lever** and **Nipple** according to the distance from top of the **Sleeve** to the finished wall.