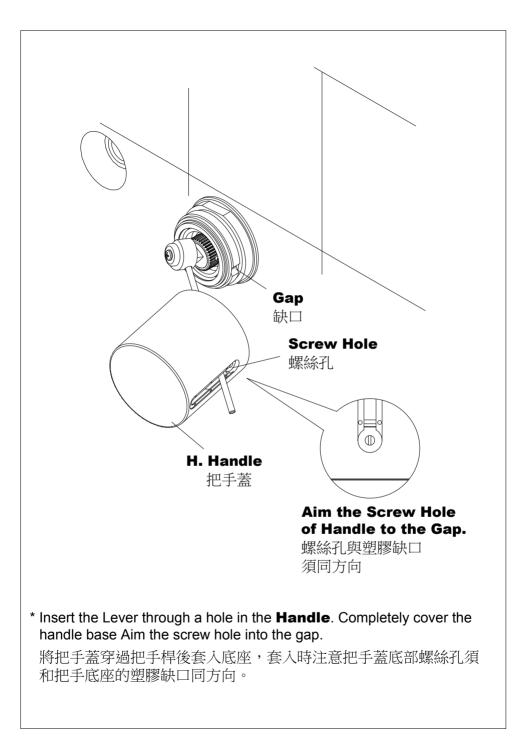

安裝出水口和把手前,請先根據保護蓋凸出距離,選擇適用的把手桿和牙管。

\* Figure P.9 and P.10 will explain how to select correctly. 請參考P.9到P.10的教學,選擇適當的把手桿和牙管。