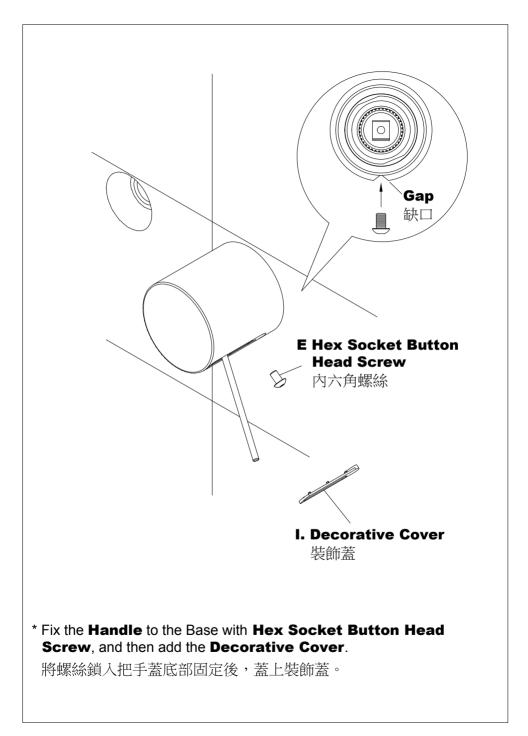

安裝出水口和把手前,請先根據保護蓋凸出距離,選擇適用的把手桿和牙管。

\* Figure P.9 and P.10 will explain how to select correctly. 請參考P.9到P.10的教學,選擇適當的把手桿和牙管。