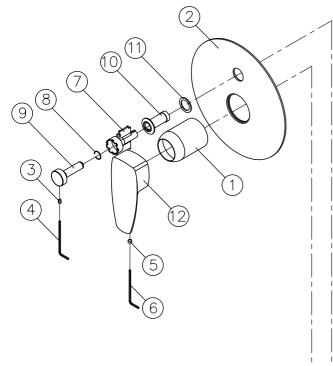

## Pan 2

Concealed Mixer Valve W/Diverter 7779-XW-80CP

| NO | Part NO.     | Part Name         | QTY |
|----|--------------|-------------------|-----|
| 1  | 0703-XJ-77CP | Bonnet Shell      | 1   |
| 2  | 6757-HN-80CP | Faceplate         | 1   |
| 3  | 0755-C4-5400 | Set Screw         | 1   |
| 4  | 0848-F4-38BN | Hex Key           | 1   |
| 5  | F026-49-5400 | Set Screw         | 1   |
| 6  | F026-X0-38ZP | Hex Key           | 1   |
| 7  | T001-14-7513 | Key Tool          | 1   |
| 8  | 0757-HG-5400 | C-Ring            | 1   |
| 9  | 0757-HP-68CP | Connector         | 1   |
| 10 | 0757-HW-68CP | Decorative Cover  | 1   |
| 11 | D015-40-5100 | Rubber Washer     | 1   |
| 12 | 0779-HM-22CJ | Handle            | 1   |
| 13 | 0752-9N-5101 | Rubber Sealing    | 1   |
| 14 | 0757-HK-7500 | Gasket            | 1   |
| 15 | 0757-HV-68RB | Pipe Fitting      | 1   |
| 16 | 0757-HY-68RB | Connector         | 1   |
| 17 | 0752-9L-5101 | Spacer            | 1   |
| 18 | 0757-HR-68RB | Connector         | 1   |
| 19 | 0757-HT-5400 | Rod of Diverter   | 1   |
| 20 | E060-00-5400 | Gasket            | 1   |
| 21 | C016-08-5101 | O-Ring            | 1   |
| 22 | C018-23-5101 | O-Ring            | 1   |
| 23 | M036-06-5400 | Spring            | 1   |
| 24 | 0703-XB-68RB | Retaining Nut     | 1   |
| 25 | 0757-HS-68RB | Connector         | 2   |
| 26 | 0757-XW-09RB | Valve Body        | 1   |
| 27 | 0759-B4-7900 | Ceramic Cartridge | 1   |
| 28 | 6926-CV-8000 | Check Valve       | 2   |
| 29 | C010-01-5100 | O-Ring            | 1   |
| 30 | C083-00-5101 | O-Ring            | 2   |