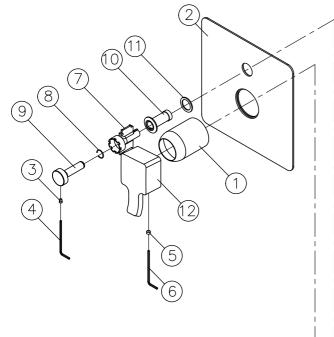

## Mark 2

Concealed Mixer Valve W/Diverter 7909-XW-80CP

| NO | Part NO.     | Part Name         | QTY |
|----|--------------|-------------------|-----|
| 1  | 0703-XJ-77CP | Bonnet Shell      | 1   |
| 2  | 6909-HN-80CP | Faceplate         | 1   |
| 3  | 0755-C4-5400 | Set Screw         | 1   |
| 4  | 0848-F4-38BN | Hex Key           | 1   |
| 5  | F026-49-5400 | Set Screw         | 1   |
| 6  | F026-X0-38ZP | Hex Key           | 1   |
| 7  | T001-14-7513 | Key Tool          | 1   |
| 8  | 0757-HG-5400 | C-Ring            | 1   |
| 9  | 0757-HP-68CP | Connector         | 1   |
| 10 | 0757-HW-68CP | Decorative Cover  | 1   |
| 11 | D015-40-5100 | Rubber Washer     | 1   |
| 12 | 0909-HM-22CP | Handle            | 1   |
| 13 | 0752-9N-5101 | Rubber Sealing    | 1   |
| 14 | 0757-HK-7500 | Gasket            | 1   |
| 15 | 0757-HV-68RB | Pipe Fitting      | 1   |
| 16 | 0757-HY-68RB | Connector         | 1   |
| 17 | 0752-9L-5101 | Spacer            | 1   |
| 18 | 0757-HR-68RB | Connector         | 1   |
| 19 | 0757-HT-5400 | Rod of Diverter   | 1   |
| 20 | E060-00-5400 | Gasket            | 1   |
| 21 | C016-08-5101 | O-Ring            | 1   |
| 22 | C018-23-5101 | O-Ring            | 1   |
| 23 | M036-06-5400 | Spring            | 1   |
| 24 | 0703-XB-68RB | Retaining Nut     | 1   |
| 25 | 0757-HS-68RB | Connector         | 2   |
| 26 | 0757-XW-09RB | Valve Body        | 1   |
| 27 | 0759-B4-7900 | Ceramic Cartridge | 1   |
| 28 | 6926-CV-8000 | Check valve       | 2   |
| 29 | C010-01-5100 | O-Ring            |     |
| 30 | C083-00-5101 | O-Ring            | 2   |